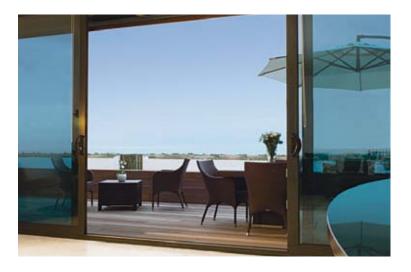

### Visofold doors fold to give large opening aperture. Choose to fold Visofold doors internally or externally. A recessed low threshold option offers unrestricted floor level access. External wall

# **F** Slide folding doors

\*Conditions apply; speak to your installer for details.

Visofold's aluminium sections utilise the latest polyamide thermal barrier technology. This advanced profile technology creates a thermal transmittance barrier between the cold outside and the warm inside, keeping your home warm and comfortable even in the coldest weather, helping to reduce energy bills. The sashes can be glazed with a range of double or even triple glazed sealed units up to 38mm, and threshold options are available to give improved weather performance.

Sliding sashes have the option of folding back internally or externally, with a wide choice of sash configurations. For ease of access you do not have to open the doors 100%; open in the centre like French doors, or from the side like an entrance door. Aluminium profiles are finished in polyester powder coated paint and are available in a huge range of colours and finishes that includes dual colour, realistic wood structure and metallic paint options. The polyester powder coated paint finish is produced to the highest standards and quality assured by Smart's 25 year paint finish guarantee\*.