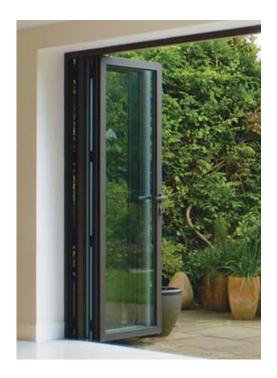

Sliding sashes have the option of folding back internally or externally, with a wide choice of sash configurations. For ease of access you do not have to open the doors 100%; open in the centre like French doors, or from the side like an entrance door. Aluminium profiles are finished in polyester powder coated paint and are available in a huge range of colours and finishes that includes dual colour, realistic wood structure and metallic paint options. The polyester powder coated paint finish is produced to the highest standards and quality assured by Smart's 25 year paint finish guarantee\*.