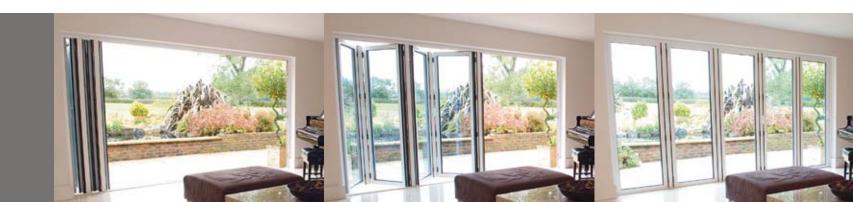

### Visofold doors fold to give large opening aperture. Choose to fold Visofold doors internally or externally. A recessed low threshold option offers unrestricted floor level access. External wall

Sliding sashes have the option of folding back internally or externally, with a wide choice of sash configurations. For ease of access you do not have to open the doors 100%; open in the centre like French doors, or from the side like an entrance door. Aluminium profiles are finished in polyester powder coated paint and are available in a huge range of colours and finishes that includes dual colour, realistic wood structure and metallic paint options. The polyester powder coated paint finish is produced to the highest standards and quality assured by Smart's 25 year paint finish guarantee\*.