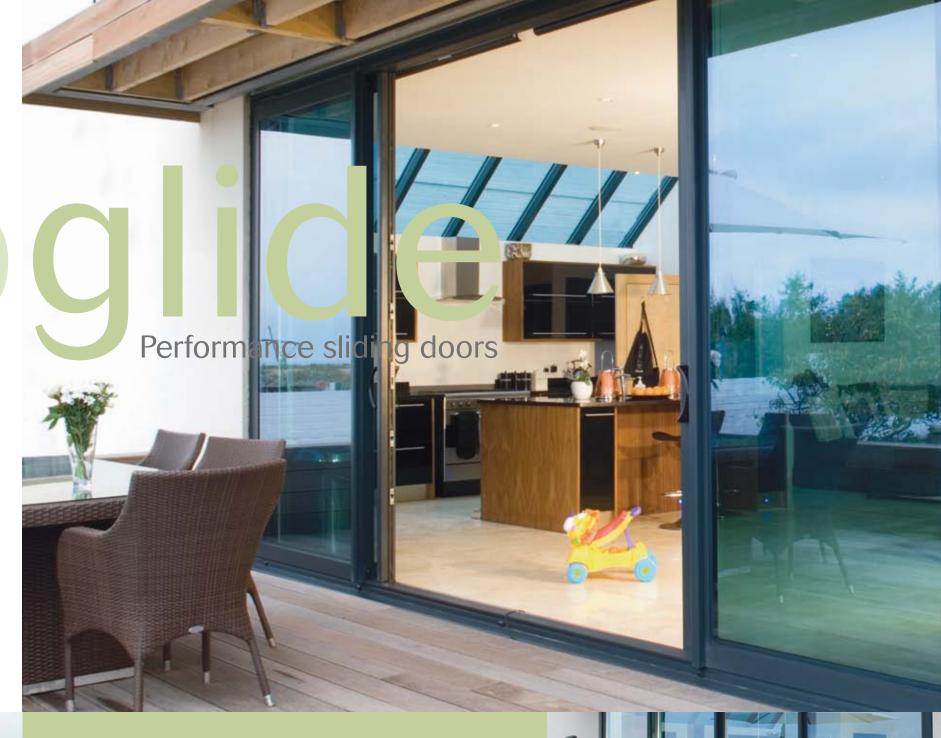

## VISO

A Visoglide door adds eye-catching impact to the exterior of your home. The outward appearance focuses on stunning glass areas, highlighted by bold aluminium sections styled with clean aesthetic lines that work in harmony with the character of any home.

Visoglide sliding doors deliver optimum performance and are tested to the highest standards to guarantee reliability. The strong, thermally broken aluminium sections enable the creation of dramatic sliding sashes with large glass areas without reducing thermal or weather resistance. Special sliding mechanisms enable even the largest sashes to slide open and closed smoothly, whatever their size. When closed these large sliding doors form a thermally efficient glass façade, a wonderful way to flood a space with light and enjoy beautiful views.