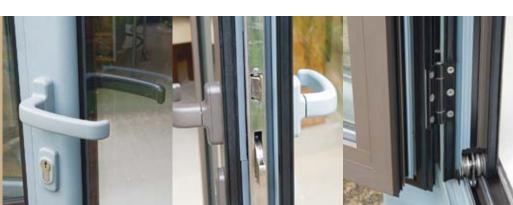

Your home will be protected from unwelcome visitors with the assurance given by high security multi-point locking mechanisms fitted on opening sashes, shoot bolt locks on floating mullions and internally glazed sealed units.

Visofold's attractive handles are available in a range of standard colours, and have the option of being colour matched to the

High security multi-point locks are fitted to master sashes a

Sashes slide on four stainless steel rollers giving effortless

You can have peace of mind knowing your home security is assured with high security multi-point hook locking mechanisms fitted as standard to master sliding sashes, with the additional security of internally glazed sliding sashes.

Multipoint hook locks are fitted as standard to opening sliders

Visoglide's sliding mechanism ensures reliable operation