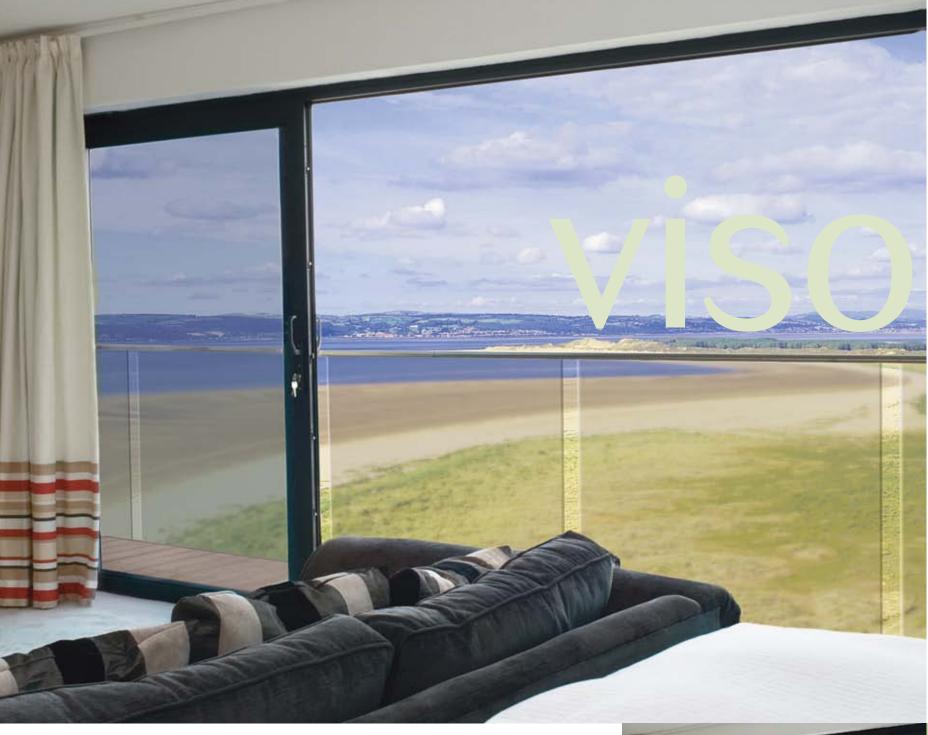

## VISO

A Visoglide door adds eye-catching impact to the exterior of your home. The outward appearance focuses on stunning glass areas, highlighted by bold aluminium sections styled with clean aesthetic lines that work in harmony with the character of any home.

Visoglide sliding doors deliver optimum performance and are tested to the highest standards to guarantee reliability. The strong, thermally broken aluminium sections enable the creation of dramatic sliding sashes with large glass areas without reducing thermal or weather resistance. Special sliding mechanisms enable even the largest sashes to slide open and closed smoothly, whatever their size. When closed these large sliding doors form a thermally efficient glass façade, a wonderful way to flood a space with light and enjoy beautiful views.