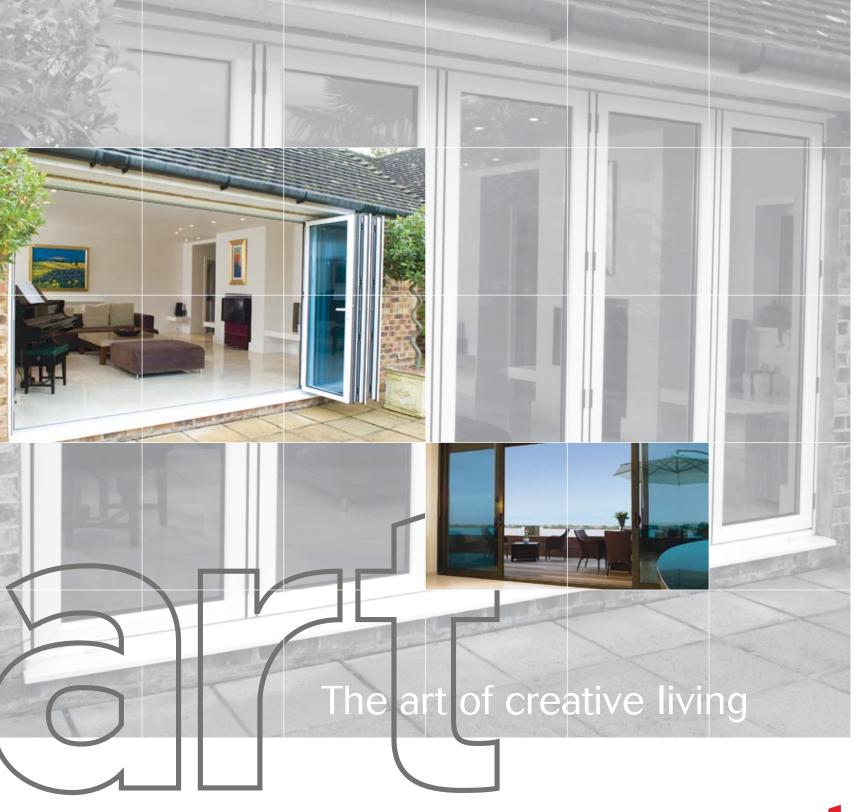

# Create the perfect Visofold door styled to complement your home

### Bringing the great outdoors into your home

Visofold Slide folding doors transform your home and the way you live your life; relax in stylish open plan living areas or enjoy a stunning panoramic view from your bedroom.

You will feel like you're living the outside inside by opening entire façades in your home and make the most out of a beautiful garden. Any aspiration is possible with a Visofold slide folding door. These beautifully designed, versatile doors are suitable wherever you want to transform your home; living room, bedroom, kitchen, conservatory. The choice is yours.