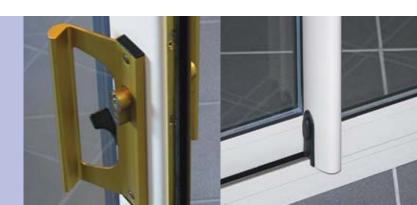

Multipoint hook locks are fitted as standard to opening sliders

Visoglide's sliding mechanism ensures reliable operation