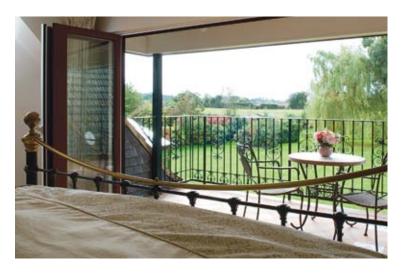

Enjoy beautiful views from the warmth and comfort of your own home

Visoglide sliding doors deliver optimum performance and are tested to the highest standards to guarantee reliability. The strong, thermally broken aluminium sections enable the creation of dramatic sliding sashes with large glass areas without reducing thermal or weather resistance. Special sliding mechanisms enable even the largest sashes to slide open and closed smoothly, whatever their size. When closed these large sliding doors form a thermally efficient glass façade, a wonderful way to flood a space with light and enjoy beautiful views.