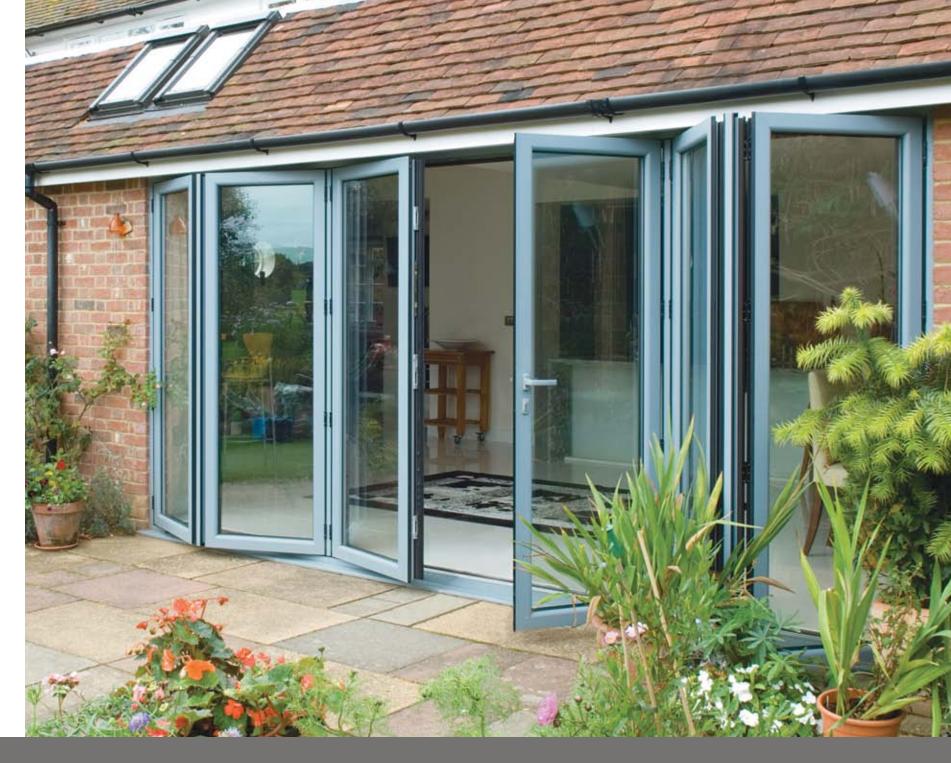

# Create the perfect Visofold door styled to complement your home

### Bringing the great outdoors into your home

Visofold Slide folding doors transform your home and the way you live your life; relax in stylish open plan living areas or enjoy a stunning panoramic view from your bedroom.

You will feel like you're living the outside inside by opening entire façades in your home and make the most out of a beautiful garden. Any aspiration is possible with a Visofold slide folding door. These beautifully designed, versatile doors are suitable wherever you want to transform your home; living room, bedroom, kitchen, conservatory. The choice is yours.

The modern aesthetics of a Visofold slide folding door will add a touch of finesse to any external aspect of your home. When closed, Visofold complements your home with a striking glass façade with attractive curved characteristics that are pleasing to the eye. Fold the sashes back to give a stunning opening that draws the exterior ambience into the comfort of your home.

### Visofold doors fold to give large opening aperture. Choose to fold Visofold doors internally or externally. A recessed low threshold option offers unrestricted floor level access. External wall