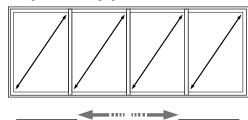

### Visofold doors fold to give large opening aperture. Choose to fold Visofold doors internally or externally. A recessed low threshold option offers unrestricted floor level access. External wall

# Triple track option will give your sliding door a wide opening aperture. Slide doors feature signature